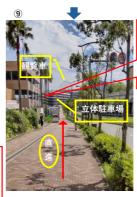

6 Go through under the pedestrian bridge and go straight to the

9When you see the Ferris wheel and the multi-story parking, the shuttle bus stop will be soon. Please keep going straight.

2There are stairs on your left right after you go out of the gate.