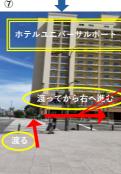

8 Confirm that the "Hotel Universal Port" is on the left side and go straight in front of the hotel.

In your map app, look up

"Sakurajima Dai3 Parking Lot".

階段降りたら右へ

(4)Go down the stairs

**5**Go to the right.