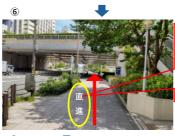

6 Go through under the pedestrian bridge and go straight to the

9When you see the Ferris wheel and the multi-story parking, the shuttle bus stop will be soon. Please keep going straight.

2There are stairs on your left right after you go out of the gate.

7 When you arrive at the intersection, cross the pedestrian crossing and proceed to the right.

®There will be a sign of the shattle bus stop. You should take the bus marked

 $\ensuremath{\mathfrak{G}}$  Go down the stairs .