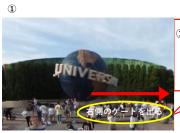

## Guidance to the shuttle bus stop

- \* It takes about 15 minutes from the gate to the shuttle bus stop. Please come with plenty of time.
- \* Please be careful especially if you are with children%

1 Please go out from the gate on the right side of the universal globe.