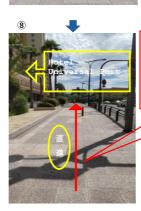

7 When you arrive at the intersection, cross the pedestrian crossing and proceed to the right.

®There will be a sign of the shattle bus stop. You should take the bus marked

 $\ensuremath{\mathfrak{G}}$  Go down the stairs .