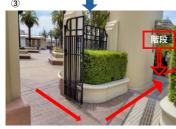

7 When you arrive at the intersection, cross the pedestrian crossing and proceed to the right.

®There will be a sign of the shattle bus stop. You should take the bus marked

 $\ensuremath{\mathfrak{G}}$  Go down the stairs .