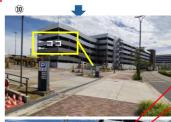

6 Go through under the pedestrian bridge and go straight to the

9When you see the Ferris wheel and the multi-story parking, the shuttle bus stop will be soon. Please keep going straight.

2There are stairs on your left right after you go out of the gate.