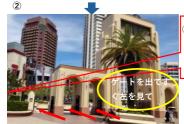

7 When you arrive at the intersection, cross the pedestrian crossing and proceed to the right.

®There will be a sign of the shattle bus stop. You should take the bus marked

 $\ensuremath{\mathfrak{G}}$  Go down the stairs .