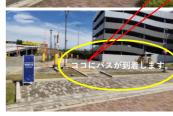

6 Go through under the pedestrian bridge and go straight to the

9When you see the Ferris wheel and the multi-story parking, the shuttle bus stop will be soon. Please keep going straight.

2There are stairs on your left right after you go out of the gate.

7 When you arrive at the intersection, cross the pedestrian crossing and proceed to the right.

®There will be a sign of the shattle bus stop. You should take the bus marked

 $\ensuremath{\mathfrak{G}}$  Go down the stairs .

8 Confirm that the "Hotel Universal Port" is on the left side and go straight in front of the hotel.

In your map app, look up

"Sakurajima Dai3 Parking Lot".

階段降りたら右へ

(4)Go down the stairs

**5**Go to the right.