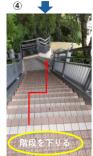

7 When you arrive at the intersection, cross the pedestrian crossing and proceed to the right.

®There will be a sign of the shattle bus stop. You should take the bus marked

 $\ensuremath{\mathfrak{G}}$  Go down the stairs .

8 Confirm that the "Hotel Universal Port" is on the left side and go straight in front of the hotel.

In your map app, look up

"Sakurajima Dai3 Parking Lot".

階段降りたら右へ

(4)Go down the stairs

**5**Go to the right.